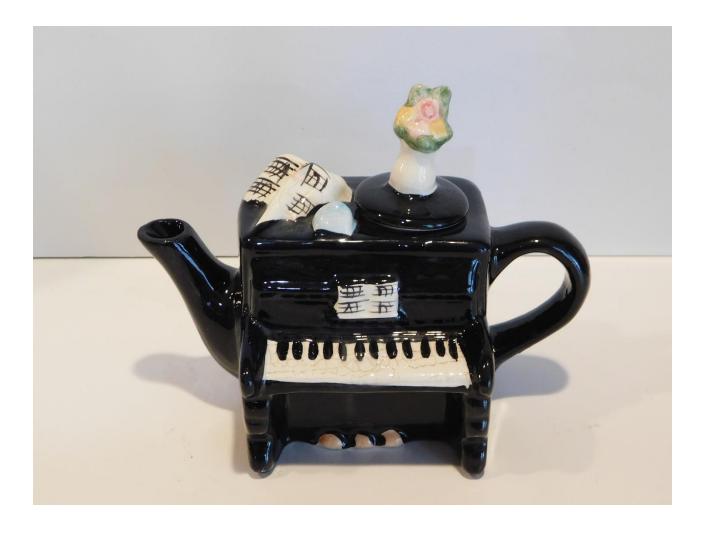

## ID Name/Number: 0000202415 Date Received: 07/23/2024

| Item                                           | Vintage Composer's Piano Creamer                  |  |
|------------------------------------------------|---------------------------------------------------|--|
| Description                                    | Black Piano with Lid                              |  |
| Donor                                          | Lovetta Gipson                                    |  |
| Source/<br>Originated<br>from                  | Irma Montgomery                                   |  |
| Credit given to<br>(From the<br>collection of) | The Irma Montgomery Collection of Vintage Teapots |  |
| Additional<br>Information                      | Made in China 2000-2009                           |  |
|                                                |                                                   |  |
|                                                |                                                   |  |
|                                                |                                                   |  |
| Date:                                          | Completed by: Sandra Jones                        |  |
| Completed &<br>Scanned:                        | Scanned by:                                       |  |